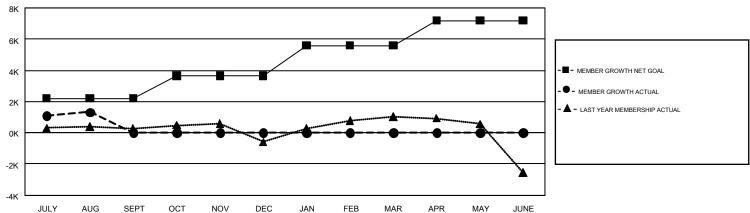

## GMT Constitutional Area 5 - K, Group L

GMT: OPEN

REPORT DOES NOT INCLUDE CLUBS IN UNDISTRICTED AREAS.

| Clubs         |               |             |               | Members               |                           |                         |                                                    |  |
|---------------|---------------|-------------|---------------|-----------------------|---------------------------|-------------------------|----------------------------------------------------|--|
|               | RESULTS FO    | R 2019-2020 |               | RESULTS FOR 2019-2020 |                           |                         |                                                    |  |
| QUARTER       | NEW CLUB GOAL | NEW CLUBS   | DROPPED CLUBS | QUARTER               | MEMBER GROWTH NET<br>GOAL | MEMBER GROWTH<br>ACTUAL | DROPPED<br>MEMBERS ACTUAL<br>(including transfers) |  |
| JULY/AUG/SEPT | 13            | 5           | 3             | JULY/AUG/SEPT         | 2210                      | 2,353                   | 956                                                |  |
| OCT/NOV/DEC   | 8             | 0           | 0             | OCT/NOV/DEC           | 1450                      | 0                       | 0                                                  |  |
| JAN/FEB/MAR   | 4             | 0           | 0             | JAN/FEB/MAR           | 1940                      | 0                       | 0                                                  |  |
| APR/MAY/JUNE  | 0             | 0           | 0             | APR/MAY/JUNE          | 1590                      | 0                       | 0                                                  |  |