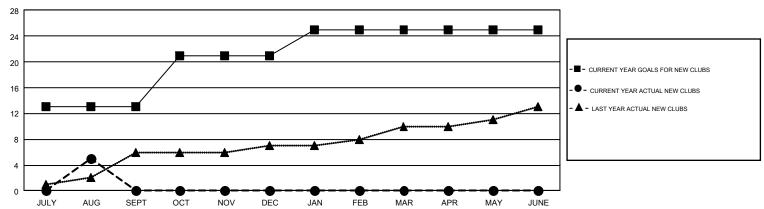

## GMT Constitutional Area 5 - K, Group L

GMT: OPEN

REPORT DOES NOT INCLUDE CLUBS IN UNDISTRICTED AREAS.

| Clubs         |               |             |               | Members               |                           |                         |                                                    |  |
|---------------|---------------|-------------|---------------|-----------------------|---------------------------|-------------------------|----------------------------------------------------|--|
|               | RESULTS FO    | R 2019-2020 |               | RESULTS FOR 2019-2020 |                           |                         |                                                    |  |
| QUARTER       | NEW CLUB GOAL | NEW CLUBS   | DROPPED CLUBS | QUARTER               | MEMBER GROWTH NET<br>GOAL | MEMBER GROWTH<br>ACTUAL | DROPPED<br>MEMBERS ACTUAL<br>(including transfers) |  |
| JULY/AUG/SEPT | 13            | 5           | 3             | JULY/AUG/SEPT         | 2210                      | 2,353                   | 956                                                |  |
| OCT/NOV/DEC   | 8             | 0           | 0             | OCT/NOV/DEC           | 1450                      | 0                       | 0                                                  |  |
| JAN/FEB/MAR   | 4             | 0           | 0             | JAN/FEB/MAR           | 1940                      | 0                       | 0                                                  |  |
| APR/MAY/JUNE  | 0             | 0           | 0             | APR/MAY/JUNE          | 1590                      | 0                       | 0                                                  |  |

## GOALS AND ACTUAL NEW CLUBS CUMULATIVE

| DROPPED CLUBS: 3           |     | 525 CLUBS OF 1,057 ADDED 1 OR | GENDER DISTRIBUTION             |                 |       |
|----------------------------|-----|-------------------------------|---------------------------------|-----------------|-------|
|                            |     | MORE NEW MEMBERS              | MALE                            | 35,973 (71.79%) |       |
|                            |     |                               | FEMALE                          | 14,136 (28.21%) |       |
| DROPPED MEMBERS            |     |                               |                                 |                 |       |
| DECEASED                   | 10  | CLICK HERE FOR CUMULATIVE     | TOTAL FAMILY UNIT MEMBERS       |                 | 6,111 |
| CLUB CANCELLED 0 OTHER 946 |     | MEMBERSHIP DATA               |                                 |                 |       |
|                            |     |                               | FAMILY MEMBERS PAYING HALF DUES |                 | 3,703 |
| TOTAL                      | 956 |                               |                                 |                 |       |